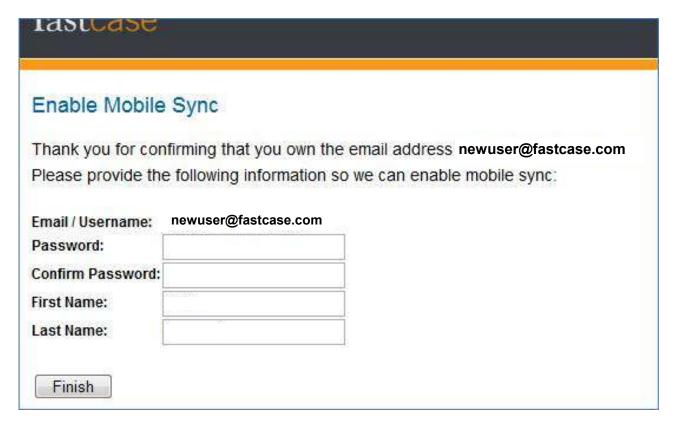

Simply click the link in the email and your two accounts will automatically be linked together.

For users who are creating a new mobile app account:

After clicking the link in the email, you will be prompted to enter a password and confirm your first and last name. Click Finish and your accounts are linked.