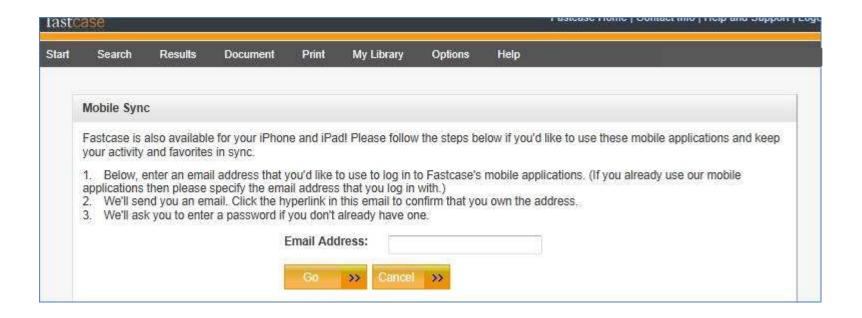

## Introducing: Mobile Sync

Log in to Fastcase from your bar association, law school or law firm landing page. Once logged in, scroll over the **Options** menu and select **Mobile Sync**.

Once on the Mobile Sync page, you will be prompted to enter an email address\*. This will be your username for logging in on the mobile app. When you've entered your email address, click **Go**. We will send an email to this address to confirm that you own it. The email will contain a link that you must click to complete the sync process.