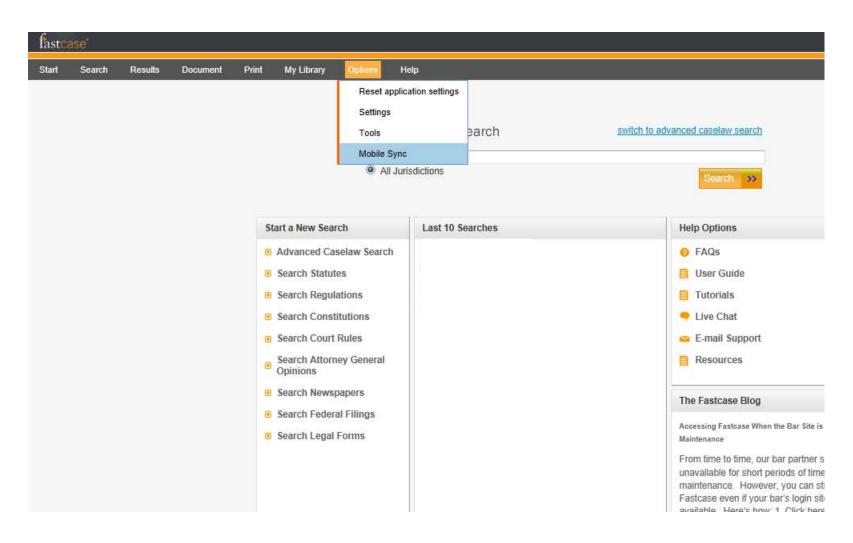

## Introducing: Mobile Sync

Log in to Fastcase from your bar association, law school or law firm landing page. Once logged in, scroll over the **Options** menu and select **Mobile Sync**.

Once on the Mobile Sync page, you will be prompted to enter an email address\*. This will be your username for logging in on the mobile app. When you've entered your email address, click **Go**. We will send an email to this address to confirm that you own it. The email will contain a link that you must click to complete the sync process.